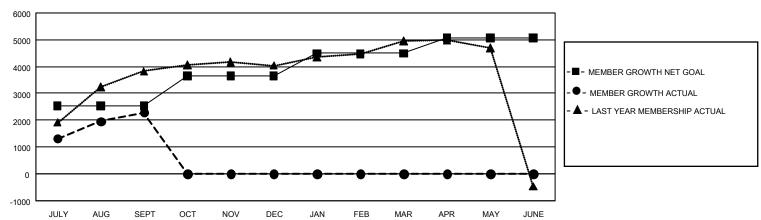

### REPORT DOES NOT INCLUDE CLUBS IN UNDISTRICTED AREAS.

| Clubs                 |               |           |               | Members RESULTS FOR 2021-2022 |                        |                         |                                                    |
|-----------------------|---------------|-----------|---------------|-------------------------------|------------------------|-------------------------|----------------------------------------------------|
| RESULTS FOR 2021-2022 |               |           |               |                               |                        |                         |                                                    |
| QUARTER               | NEW CLUB GOAL | NEW CLUBS | DROPPED CLUBS | QUARTER MEM                   | BER GROWTH NET<br>GOAL | MEMBER GROWTH<br>ACTUAL | DROPPED<br>MEMBERS ACTUAL<br>(including transfers) |
| JULY/AUG/SEPT         | 48            | 17        | 8             | JULY/AUG/SEPT                 | 2540                   | 4,124                   | 1,480                                              |
| OCT/NOV/DEC           | 39            | 0         | 0             | OCT/NOV/DEC                   | 1107                   | 0                       | 0                                                  |
| JAN/FEB/MAR           | 9             | 0         | 0             | JAN/FEB/MAR                   | 852                    | 0                       | 0                                                  |
| APR/MAY/JUNE          | 6             | 0         | 0             | APR/MAY/JUNE                  | 573                    | 0                       | 0                                                  |

### GOALS AND ACTUAL MEMBERS CUMULATIVE

| DROPPED CLUBS: 8                                  |    | 710 CLUBS OF 1,115 ADDED 1 OR<br>MORE NEW MEMBERS | GENDER DISTRIBUTION              |                 |  |
|---------------------------------------------------|----|---------------------------------------------------|----------------------------------|-----------------|--|
|                                                   |    |                                                   | MALE                             | 27,471 (66.45%) |  |
|                                                   |    |                                                   | FEMALE                           | 13,854 (33.51%) |  |
| DROPPED MEMBERS                                   |    |                                                   | NON BINARY                       | 0 (0.00%)       |  |
| DECEASED                                          | 29 |                                                   | PREFER NOT TO ANSWER             | 15 (0.04%)      |  |
| CLUB CANCELLED                                    | 0  |                                                   |                                  |                 |  |
| OTHER         1,451           TOTAL         1,480 |    | CLICK HERE FOR CUMULATIVE MEMBERSHIP DATA         | TOTAL FAMILY UNIT MEMBERS 7,665  |                 |  |
|                                                   |    | member to the british                             | FAMILY MEMBERS PAYING HALF 4,625 |                 |  |
|                                                   |    |                                                   | DUES                             |                 |  |