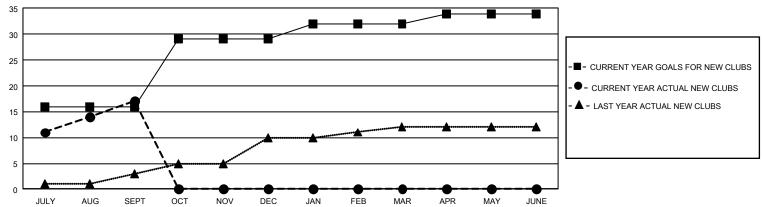

### REPORT DOES NOT INCLUDE CLUBS IN UNDISTRICTED AREAS.

| Clubs                 |               |           |               | Members RESULTS FOR 2021-2022 |                        |                         |                                                    |
|-----------------------|---------------|-----------|---------------|-------------------------------|------------------------|-------------------------|----------------------------------------------------|
| RESULTS FOR 2021-2022 |               |           |               |                               |                        |                         |                                                    |
| QUARTER               | NEW CLUB GOAL | NEW CLUBS | DROPPED CLUBS | QUARTER MEM                   | BER GROWTH NET<br>GOAL | MEMBER GROWTH<br>ACTUAL | DROPPED<br>MEMBERS ACTUAL<br>(including transfers) |
| JULY/AUG/SEPT         | 48            | 17        | 8             | JULY/AUG/SEPT                 | 2540                   | 4,124                   | 1,480                                              |
| OCT/NOV/DEC           | 39            | 0         | 0             | OCT/NOV/DEC                   | 1107                   | 0                       | 0                                                  |
| JAN/FEB/MAR           | 9             | 0         | 0             | JAN/FEB/MAR                   | 852                    | 0                       | 0                                                  |
| APR/MAY/JUNE          | 6             | 0         | 0             | APR/MAY/JUNE                  | 573                    | 0                       | 0                                                  |

#### GOALS AND ACTUAL NEW CLUBS CUMULATIVE